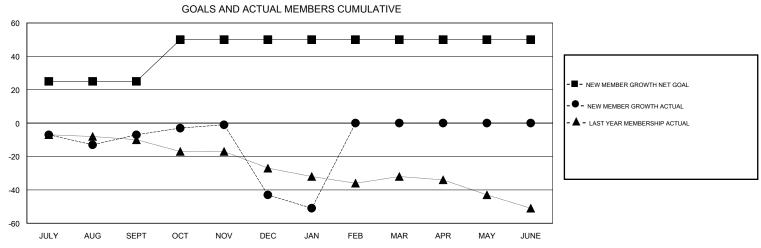

## Cindy Gregg **LOCATION PENNSYLVANIA GMT CA** Clubs Members RESULTS FOR 2016-2017 RESULTS FOR 2016-2017 NEW CLUBS NEW CLUB GOAL DROPPED CLUBS NEW MEMBER GROWTH NEW MEMBER DROPPED QUARTER QUARTER NET GOAL (not reinstated GROWTH ACTUAL (not MEMBERS ACTUAL or transfers) reinstated or transfers) (including transfers) 0 25 21 28 JULY/AUG/SEPT JULY/AUG/SEPT 1 0 1 25 19 55 OCT/NOV/DEC OCT/NOV/DEC 0 0 0 0 2 10 JAN/FEB/MAR JAN/FEB/MAR 0 0 0 0 APR/MAY/JUNE APR/MAY/JUNE 0 0

| DROPPED CLUBS: 2  DROPPED MEMBERS |         | 22 CLUBS OF 45 ADDED 1 OR MORE NEW MEMBERS | GENDER DISTRIBU<br>MALE<br>FEMALE | UTION<br>775 (72.84%)<br>289 (27.16%) |     |
|-----------------------------------|---------|--------------------------------------------|-----------------------------------|---------------------------------------|-----|
| DECEASED                          | 23      | CLICK HERE FOR CUMULATIVE                  | TOTAL FAMILY UNIT MEMBERS         |                                       | 202 |
| CLUB CANCELLED OTHER              | 5<br>65 | MEMBERSHIP DATA                            | FAMILY MEMBERS PAYING HALF DUES   |                                       | 107 |
| TOTAL                             | 93      |                                            | 5020                              |                                       |     |